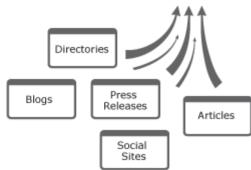

### How to Get Links and Be Popular

- Offer something Unique or of Value
- Do Keyword Research
- Apply On-Page SEO
  - ☑Titles, Keywords, Content
  - Meta Descriptions
- Promote Your Content
- Seek Links from Relevant Sites
- Update Frequently: Blogs, Forums Etc.
- Rinse and Repeat