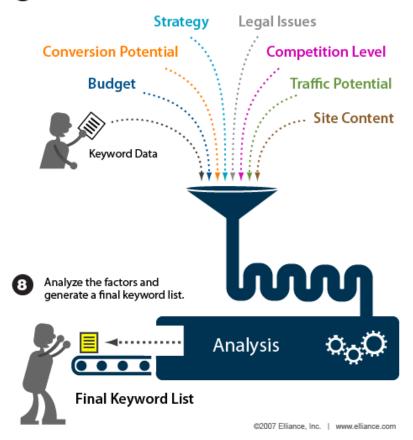

#### Keyword Research (Part 3 of 3)

Analyze comprehensive data along with external factors to create a final keyword list.

## Keyword Research

- Keyword Volume
- Keyword Difficulty
- ■Short Tail vs Long Tail
- Keyword Categories
- Competitive Analysis