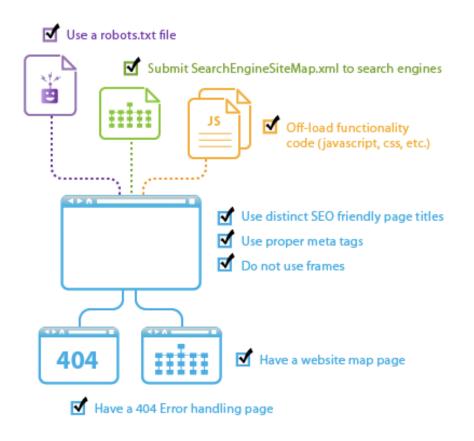

#### SEO Check List

Be sure to take care of the following items before launching a website.

## On-Page Factors

- Title Tags
- **☑**SEF Architecture
- Sitemap
- Javascript/ Flash
- Best Practices