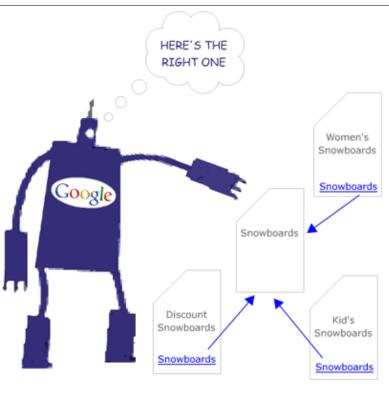

## The Size of the Net + How Search Engines Work

- 11.5 Billion WebPages as of October2008
- 60% is Spam
- Search EnginesOrganize RelevantInformation

## Types of Search Engines

Image

Rich Media

File Search

People Search

You Tube

flickr

find and share professional documents

## Fast Facts About Search Engines

- Largest Index
- ■Smartest Algorithm
- Best Relevance
- Multiple Applications
- ☑More Phd's than NASA
- Always Improving
- ■90% + Market Share

- ■2nd Largest Index
- Content Portal
- Older Demographic
- Richer Users
- Emulates Google
- Overactive Robots