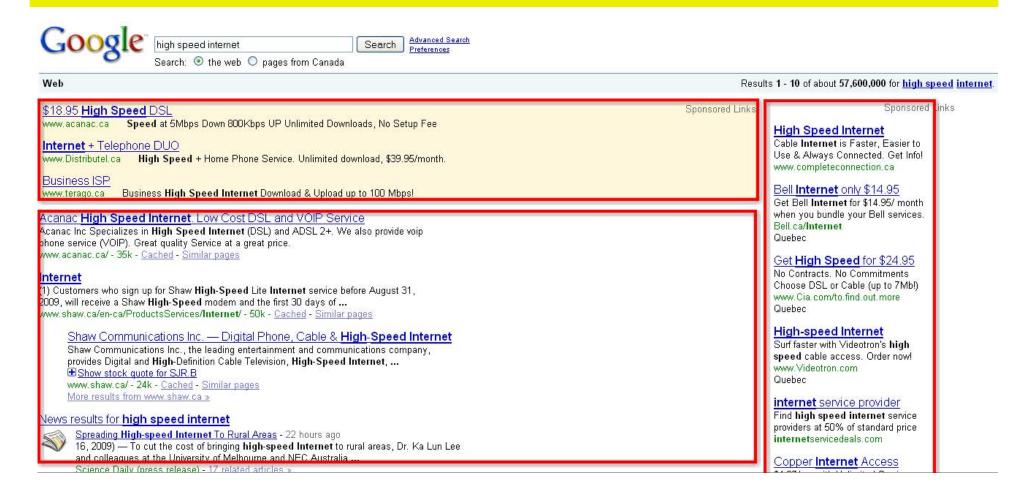

## What is Search Engine Optimization?

- "Search Engine Optimization or SEO is the set of best practices and online marketing techniques employed to obtain high prominence rankings for various search terms, on search engines such as Google, Yahoo, and MSN."
- Pull Marketing Strategy
- On-Page, Off Page, Server Side SEO

## **Evaluating The Competition**