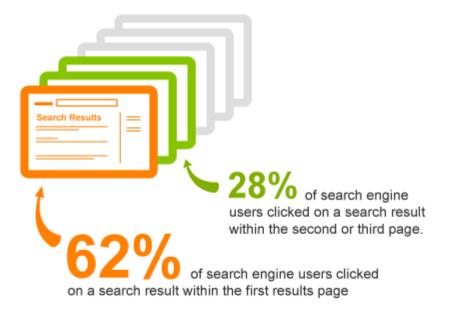

#### Search Engine Click-Thru Behavior

Source: 2006 iProspct Search Engine User Behavior Study

## Things to Remember

- 68% of all offline sales are driven by online research.
- Searchers has a low attention span
- 62% will click on a result within the 1<sup>st</sup> page.
- 40% of all searches are local searches.
- Online advertising growth 32% in last year alone.
- \$32 Billion in Online Sales during Christmas '08.