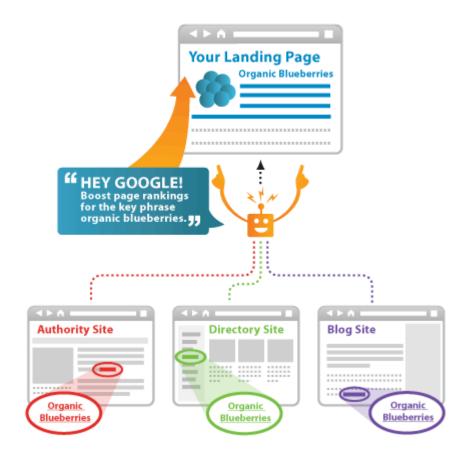

#### The Power of Anchor Text

## Off-Page Factors

- Anchor Text
- Quality of Links
- Quantity of Links
- Authority of Site
- Link Velocity Rate